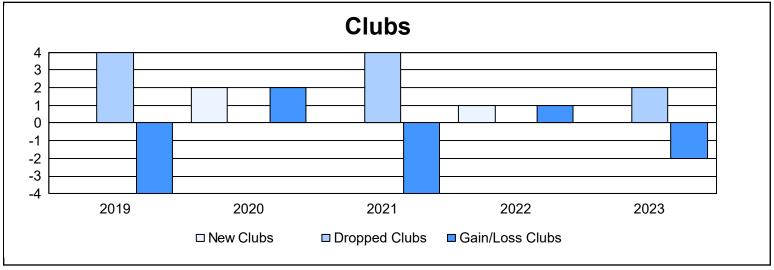

District 14 D

As of June 2023 Cumulative

| Year      | New<br>Clubs | Dropped<br>Clubs | Gain/<br>Loss<br>Clubs | New<br>Members | Charter<br>Members | Reinstate<br>Members | Transfer<br>Members | Total<br>Member<br>Added | Total<br>Members<br>Dropped | Gain/<br>Loss<br>Members |
|-----------|--------------|------------------|------------------------|----------------|--------------------|----------------------|---------------------|--------------------------|-----------------------------|--------------------------|
| 2018-2019 | 0            | 4                | -4                     | 80             | 11                 | 4                    | 7                   | 102                      | 173                         | -71                      |
| 2019-2020 | 2            | 0                | 2                      | 63             | 56                 | 4                    | 8                   | 131                      | 112                         | 19                       |
| 2020-2021 | 0            | 4                | -4                     | 64             | 6                  | 1                    | 6                   | 77                       | 150                         | -73                      |
| 2021-2022 | 1            | 0                | 1                      | 101            | 33                 | 3                    | 8                   | 145                      | 134                         | 11                       |
| 2022-2023 | 0            | 2                | -2                     | 65             | 2                  | 4                    | 12                  | 83                       | 152                         | -69                      |
| Average   | 1            | 2                | -1                     | 75             | 22                 | 3                    | 8                   | 108                      | 144                         | -37                      |