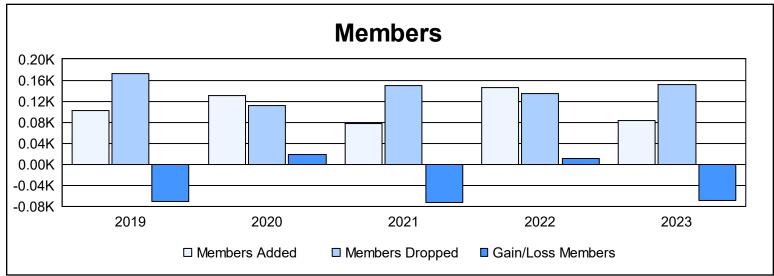

District 14 D

As of June 2023 Cumulative

| Year      | New<br>Clubs | Dropped<br>Clubs | Gain/<br>Loss<br>Clubs | New<br>Members | Charter<br>Members | Reinstate<br>Members | Transfer<br>Members | Total<br>Member<br>Added | Total<br>Members<br>Dropped | Gain/<br>Loss<br>Members |
|-----------|--------------|------------------|------------------------|----------------|--------------------|----------------------|---------------------|--------------------------|-----------------------------|--------------------------|
| 2018-2019 | 0            | 4                | -4                     | 80             | 11                 | 4                    | 7                   | 102                      | 173                         | -71                      |
| 2019-2020 | 2            | 0                | 2                      | 63             | 56                 | 4                    | 8                   | 131                      | 112                         | 19                       |
| 2020-2021 | 0            | 4                | -4                     | 64             | 6                  | 1                    | 6                   | 77                       | 150                         | -73                      |
| 2021-2022 | 1            | 0                | 1                      | 101            | 33                 | 3                    | 8                   | 145                      | 134                         | 11                       |
| 2022-2023 | 0            | 2                | -2                     | 65             | 2                  | 4                    | 12                  | 83                       | 152                         | -69                      |
| Average   | 1            | 2                | -1                     | 75             | 22                 | 3                    | 8                   | 108                      | 144                         | -37                      |